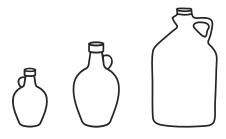

### Our maple syrup is available for private label in:

- Glass bottles: 8 oz. and 12 oz.
- Plastic jugs: 16 oz., 32 oz., 64 oz., and 128 oz.
- 5-gallon containers