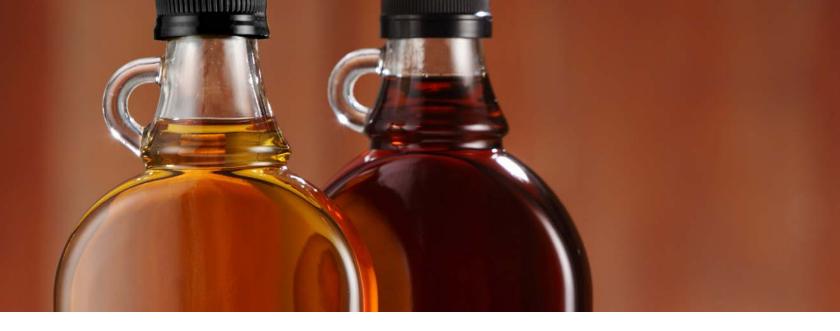

## ANYWHERE FROM DELICATE TO STRONG MAPLE FLAVORS

Color and taste of maple syrup are influenced by nature and other factors throughout the harvesting process. We use a universal grading system to differentiate our maple syrup.

Whether your brand needs syrup with Grade A dark color with robust taste, Grade A amber color with rich taste, or somewhere in-between, Bascom has the right solution for you.