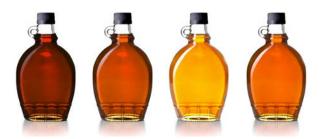

## ANYWHERE FROM DELICATE TO STRONG MAPLE FLAVORS

Color and taste of maple syrup are influenced by nature and other factors throughout the harvesting process. We use a universal grading system to differentiate our maple syrup.

Whether your brand needs syrup with Grade A dark color with robust taste, Grade A amber color with rich taste, or somewhere in-between, Bascom has the right solution for you.